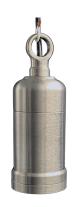

### **MARINER**

#### HPD0161590000

The Mariner downlight is the longest production luminaire in our product line. Continual upgrades over its lifetime since 1996 ensure the Mariner is always at the top of its game.

- •Hermetically Sealed Assembly
- •Thermally regulated for peak performance
- •Solid brass and copper construction
- •Ideal for trees, patios and architectural features

#### CONFIGURATOR:

| FIXTURE DIMENSIONS | L6-3/8" x D2-1/4"                     |
|--------------------|---------------------------------------|
| LIGHT SOURCE       | MR16 Base, Not Included               |
| VOLTAGE            | 12V                                   |
| TRANSFORMER        | 12V AC/DC (Supplied by others)        |
| MOUNT              | Included Safety Cable & 1/2" NPS Ring |
| ACCESSORIES        | Yes, Not Included                     |
| FINISH             | Included Natural                      |
| MATERIAL           | Brass & Copper                        |
| WIRE LENGTH        | 24"                                   |
| LOCATION           | Exterior Wet                          |
| CERTIFICATIONS     | UL, IP66, IP67                        |