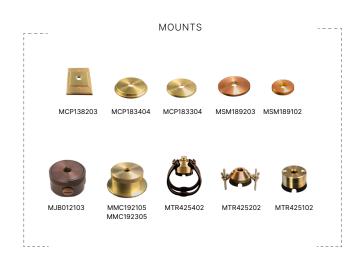

#### MOUNTS

| MOONTS    |                           |
|-----------|---------------------------|
| MJB012103 | Surface Mount J-Box       |
| MSM189102 | 2" Surface Mount          |
| MSM189203 | 3" Surface Mount          |
| MCP183203 | 3-1/2" Cover Plate        |
| MCP183304 | 4" Cover Plate            |
| MCP183404 | 4-1/2" Cover Plate        |
| MMC192105 | 4-1/2" Mount Canopy       |
| MMC192305 | 4-1/2" Power Canopy       |
| MTR425402 | 36" Heavy Duty Tree Strap |
| MTR425102 | Screw-in Tree Mount       |
| MTR425202 | Bolt-on Tree Mount        |
|           |                           |