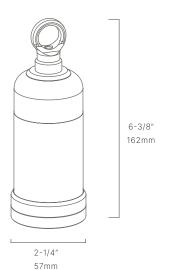

#### CONFIGURATOR:

| FIXTURE DIMENSIONS | L6-3/8" x D2-1/4"                     |
|--------------------|---------------------------------------|
| LIGHT SOURCE       | MR16 Base, Not Included               |
| VOLTAGE            | 12V                                   |
| TRANSFORMER        | 12V AC/DC (Supplied by others)        |
| MOUNT              | Included Safety Cable & 1/2" NPS Ring |
| ACCESSORIES        | Yes, Not Included                     |
| FINISH             | Included Natural                      |
| MATERIAL           | Brass & Copper                        |
| WIRE LENGTH        | 24"                                   |
| LOCATION           | Exterior Wet                          |
| CERTIFICATIONS     | UL, IP66, IP67                        |