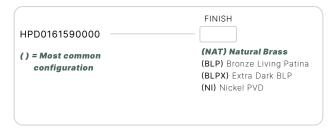

#### HPD0161590000

The Mariner downlight is the longest production luminaire in our product line. Continual upgrades over its lifetime since 1996 ensure the Mariner is always at the top of its game.

- •Hermetically Sealed Assembly
- •Thermally regulated for peak performance
- •Solid brass and copper construction
- •Ideal for trees, patios and architectural features

#### AVAILABLE FINISHES:

NAT Natural Brass/ Copper

BLP Bronze Living Patina

BLPX Extra Dark Bronze Living Patina

NI Nickel PVD